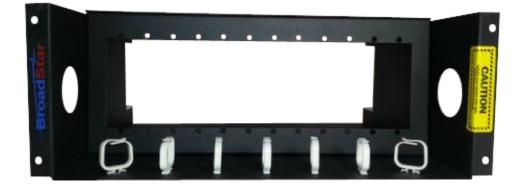

## BOSS-CH12FM 12 SLOT - LGX CHASSIS

## DESCRIPTION

With this rugged system fused chassis, PLC and Multiplxed splitters are well organized for easy access and protected from dust and debris. The indented mounting area allows for greater fiber management while ensuring that the chassis is flush with the rack, allowing the rack doors to close.

## **FEATURES**

- Supports standard 19" 4RU, rack-mount chassis with 12 slots for LGX modules

- 2 inch fiber entry points for greater fiber flexibility

- Comes with fiber management accessories

- For different type LGX box module (Splitters/Coupler, WDM, CWDM, DWDM)